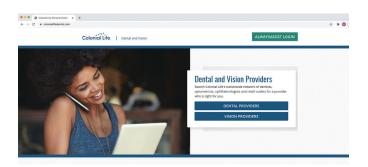

# **USING THE DENTAL & VISION NETWORKS**

- The name of the dental network is DenteMax Plus / AlwaysCare.<sup>1</sup> The name of the vision network, if applicable to your coverage, is First Look.
- Find a network provider by visiting ColonialLifeDental.com.

# DOWNLOAD THE ALWAYSASSIST MOBILE APP

AlwaysAssist makes it simple to access your dental and vision benefits information. You can:

- View benefits, claim status, ID cards and more.
- Find the app in the App Store or Google Play, or visit the website, **ColonialLifeDental.com**.
- Register using your Social Security number or member ID which can be found on your ID card.