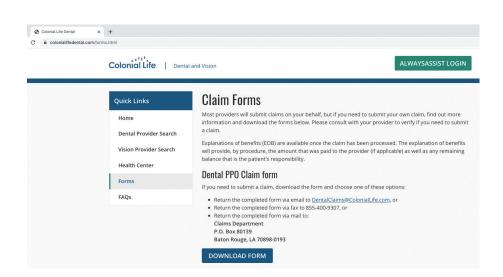

# **CLAIMS**

- Pre-treatment Estimates: We recommend that your provider submits this
  when treatment is expected to exceed \$300. A claims examiner will review
  the treatment plan in advance and advise how the plan will pay so you know
  what your cost will be.
- Claim Forms: Most providers will file claims on your behalf, but if you
  do need to submit your own claim, you can find the forms you need on
  ColonialLifeDental.com.