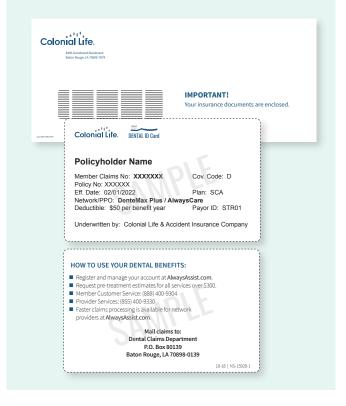

#### **ID CARDS**

- ID cards are mailed to your home address within 10 business days of enrolling.
- Only the main insured's name will be listed.
- Included with your ID card is a list of the eight nearest network providers, based on your home address.
- Vision coverage, if purchased, includes a separate ID card.
- Below are samples of ID cards and the mailing envelope they are sent in.